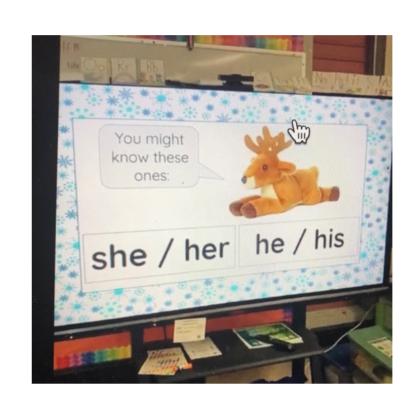

# Teacher & Reindeer Indoctrinate Kindergarten Class on Pronoun Propaganda

From Not the Bee

Remi the Respectful Reindeer is the tool of propaganda in this video for a kindergarten class. When will this madness end? It ends if parents continue to speak out!! Watch indoctrination video by clicking button below.

Read more